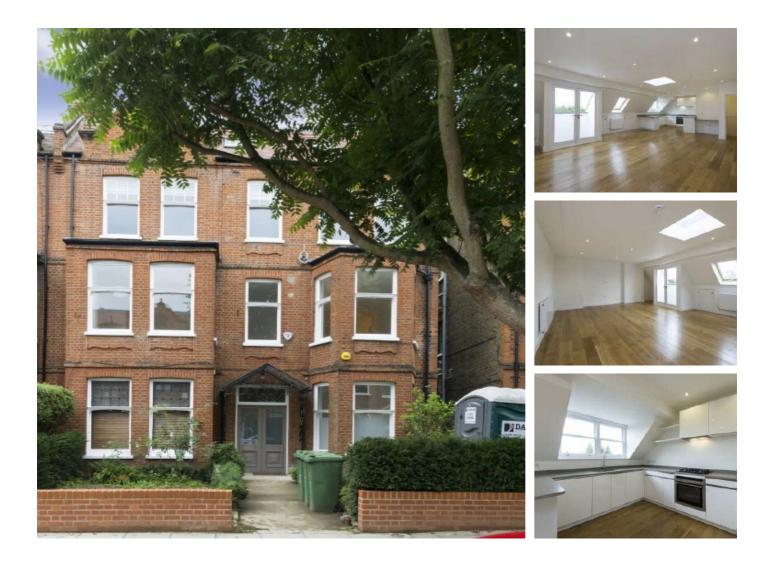

# Greencroft Gardens, NW6 £1,026 Per week

This stunning three double bedroom duplex apartment is finished to a high standard. It features an open-plan reception/kitchen with a balcony, two contemporary bathrooms, and wardrobes in all bedrooms and i located in a sought-after area.

Greencroft Gardens is one of the most desirable roads in the NW6 postcode, located within the South Hampstead conservation area. It offers easy access to both Finchley Road and West End Lane.

#### Features

Water Filter System Three Double Bedrooms Two Bathrooms Duplex Air Con Balcony