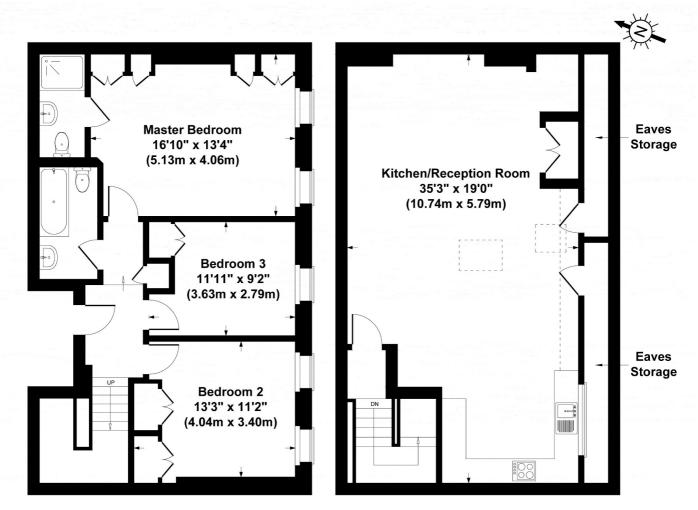

### Greencroft Gardens, London, NW6

Second Floor

Third Floor

Greencroft Gardens, NW6 Gross Internal Area 1453 sq ft / 135 sq metres Not to Scale. Produced by The Plan Portal 2022 For Illustrative Purposes Only.