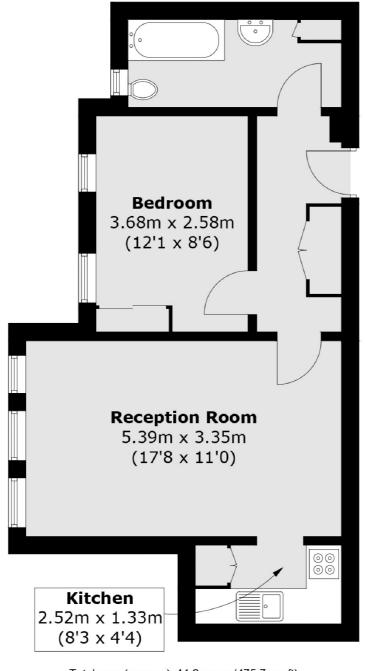

## Finchley Road, NW3

£438 Per week

A stylish and well presented one bedroom apartment situated on the first floor of a sought-after mansion block. The property features wood flooring throughout and benefits from an on-site caretaker.

## **Features**

Mansion Block One Bedroom Bright Reception Modern Kitchen Fitted Wardrobes Wooden Floors