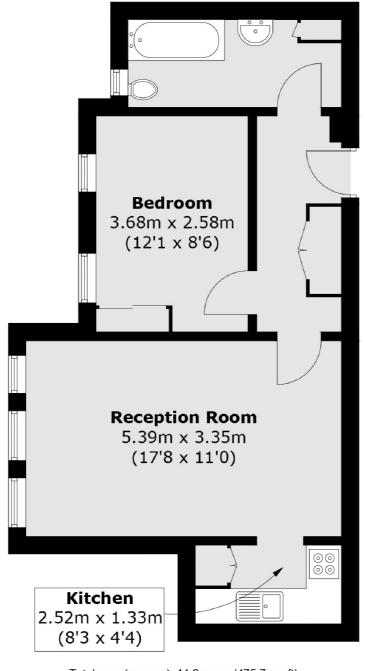

## Finchley Road, NW3

£415 Per week

A modern and beautifully presented one bedroom apartment on the first floor of this popular mansion block, with wood flooring and there is also a caretaker in the building.

## **Features**

One Bedroom Bright Reception Modern Kitchen Tiled Bathroom Fitted Wardrobes Wooden Floors