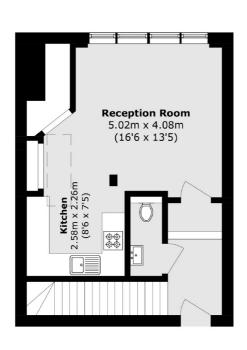

## Smyrna Road, London, NW6

**Ground Floor** 

West Hampstead Lettings

106 West End Lane

London

Lettings

NW6 2LS

020 7644 9301

**Lower Ground Floor** 

Total area (approx.): 72.1 sq. m (776.1 sq. ft)