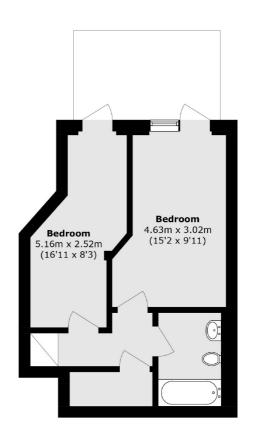

## Smyrna Road, London, NW6

**Ground Floor** 

West Hampstead Lettings

106 West End Lane

London

Lettings

NW6 2LS

020 7644 9301

**Lower Ground Floor** 

Total area (approx.): 72.1 sq. m (776.1 sq. ft)