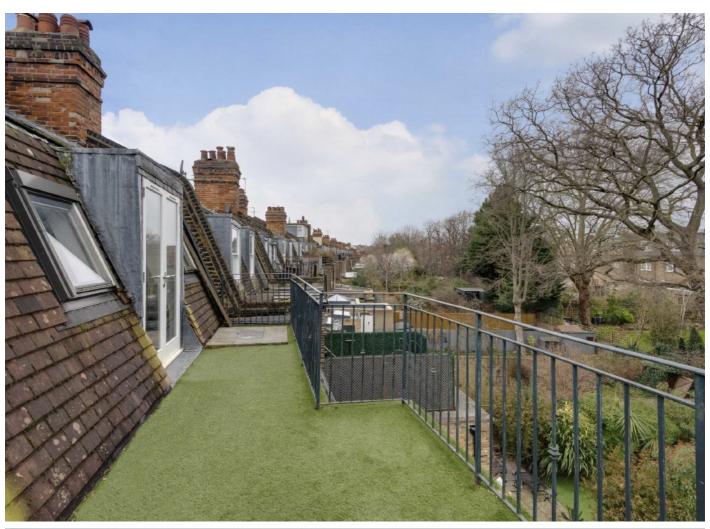

## Goldhurst Terrace, NW6

A spacious three double bedroom duplex flat set of the top two floors of a period conversion set within the heart of South Hampstead. The flat offers a private terrace off the living room, two bathrooms and a private off street parking space.

## **Features**

Three Double Bedrooms Two Bathrooms Private Terrace Pet Friendly Off Street Parking Space Flexible With Furniture

## Goldhurst Terrace, London, NW6

Total area (approx): 108.78 sq m (1171 sq. ft)

Terrace total area (approx): 15.05 sq m (162 sq. ft)

Eaves area (approx): 11.89 sq m (128 sq. ft)

West Hampstead Lettings

106 West End Lane