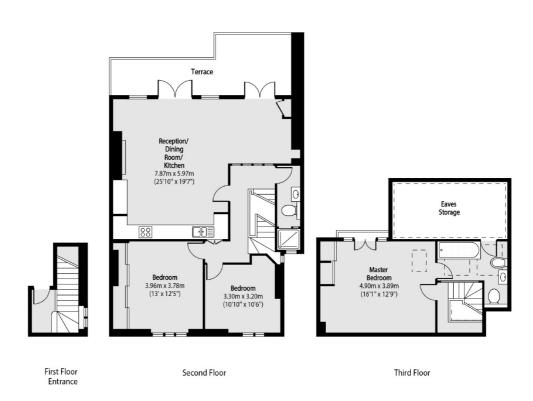

## Goldhurst Terrace, NW6

A spacious three double bedroom duplex flat set of the top two floors of a period conversion set within the heart of South Hampstead. The flat offers a private terrace off the living room, two bathrooms and a private off street parking space.

## Goldhurst Terrace, London, NW6

Total area (approx): 108.78 sq m (1171 sq. ft)

Terrace total area (approx): 15.05 sq m (162 sq. ft)

Eaves area (approx): 11.89 sq m (128 sq. ft)

West Hampstead Lettings

106 West End Lane