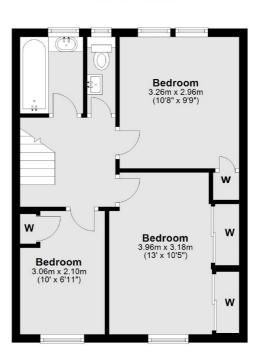

### **Second Floor**

Total area: approx. 79.5 sq. metres (855.5 sq. feet)

West Hampstead Lettings

106 West End Lane

London

Lettings

NW6 2LS

020 7644 9301

### **Features**

Three Double Bedrooms Bright Reception Separate Kitchen Duplex Juliette Balcony Communal Gardens