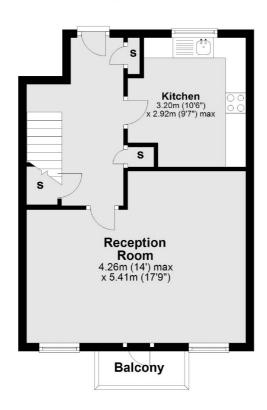

#### **First Floor**

## Cavendish Close, NW6

£692 Per week

A beautifully presented three double bedroom duplex apartment with a private balcony overlooking the communal gardens. The apartment benefits from a bright reception and separate kitchen.

### **Features**

Three Double Bedrooms Bright Reception Separate Kitchen Duplex Juliette Balcony Communal Gardens