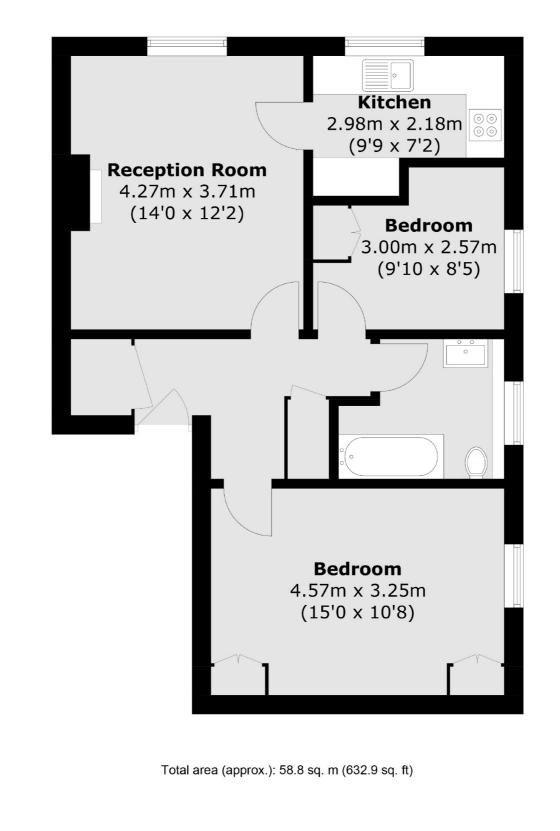

## Willesden Lane, NW6 £496 Per week

A bright and airy two bedroom flat on the first floor of this period conversion. The property benefits from a spacious reception, separate kitchen and built-in storage.

### Features

Two Bedroom Separate Kitchen Built-in Storage Spacious Reception Local Amenities Close to Transport Links