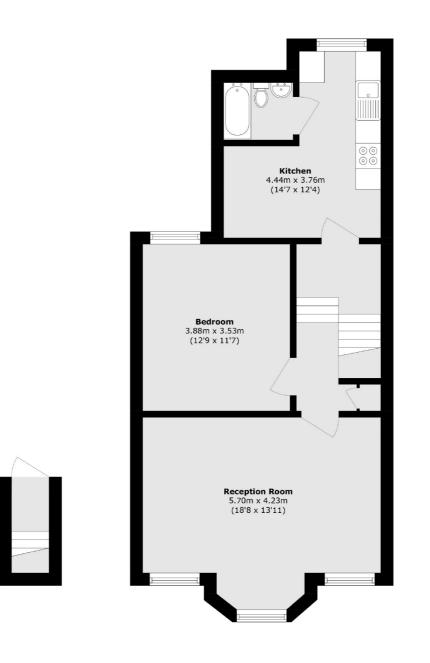

## Finchley Road, London, NW11

Total area (approx.): 63.0 sq. m (678.1 sq. ft)

West Hampstead Lettings 106 West End Lane London NW6 2LS Lettings 020 7644 9301 Energy Rating: D. We aim to make our particulars both accurate and reliable. However they are not guaranteed; nor do they form part of an offer or contract. If you require clarification on any points then please contact us, especially if you're traveling some distance to view. Please note that appliances and heating systems have not been tested and therefore no warranties can be given as to their good working order.