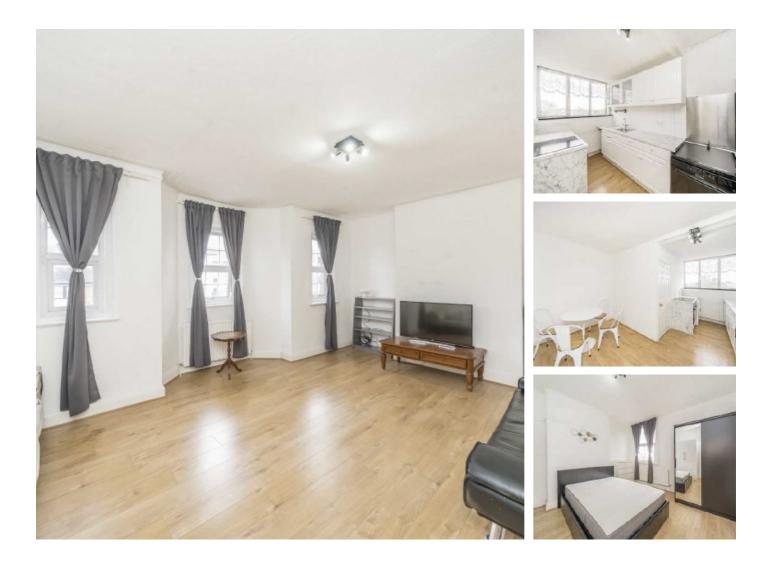

## Finchley Road, NW11 £403 Per week

A large one bedroom property with wooden flooring throughout close to the Northern line. The property boasts a sizeable living room, fully fitted kitchen including dish washer and spacious double bedroom.

### Features

Large One Bedroom Wooden Floors Fully Fitted Kitchen Good Location Spacious Lounge