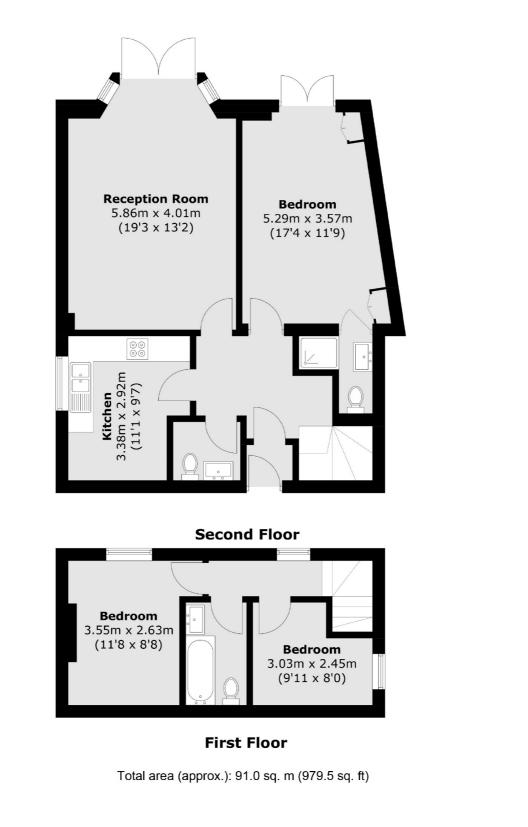

## Fordwych Road, NW2 £646 Per week

A three double bedroom duplex flat with large private garden. The property is set over two floors with a eat in kitchen, reception room that has patio doors leading to a 25 foot garden. Perfect for a family.

## Features

Three Double Bedrooms Three Bathrooms Duplex Garden Raised Ground Floor