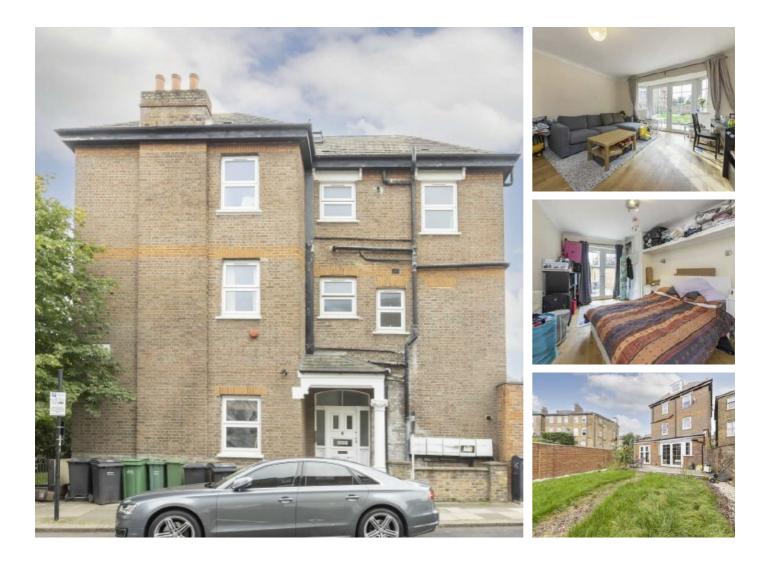

## Fordwych Road, NW2 £646 Per week

A three double bedroom duplex flat with large private garden. The property is set over two floors with a eat in kitchen, reception room that has patio doors leading to a 25 foot garden. Perfect for a family.

Located on the West Hampstead borders being less than half a mile to West End Lane and Kilburn tube is just around the corner.

## Features

Three Double Bedrooms Three Bathrooms Duplex Garden Raised Ground Floor