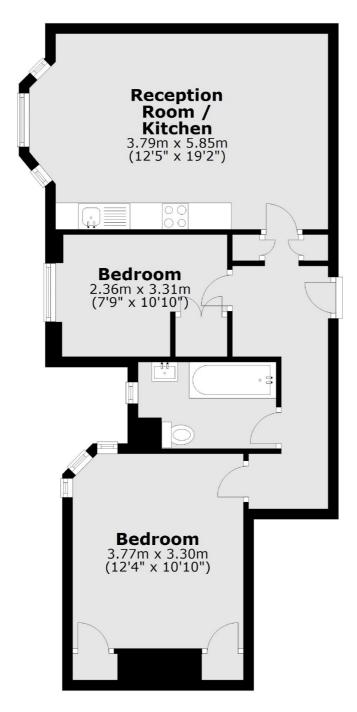

## Finchley Road, NW3

£507 Per week

A two bedroom apartment to let on the third floor (with lift) of a Art Deco porterd block in South Hampstead. The property has an open plan kitchen reception with wooden floors, two double bedrooms and a contemporary bathroom.

#### **Third Floor**

Total area: approx. 56.8 sq. metres (611.3 sq. feet)

West Hampstead Lettings

106 West End Lane

London

Lettings

NW6 2LS

020 7644 9301