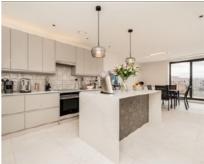

## Kilburn High Road, NW6

£1,177 Per week

An impressive 5th floor penthouse offering 1,375 sq ft of beautifully designed living space, featuring three spacious bedrooms and two elegant bathrooms. The home is equipped with built in air conditioning throughout ensuring comfort year round. Extra benefits include a dedicated server managing all smart home automation's and an advanced double water filtration system for lime-free and high-quality drinking water