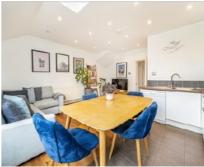

## Hemstal Road, NW6

£876 Per week

A fantastic two bedroom two bathroom duplex flat offering a bright and spacious reception room, master bedroom with ensuite shower room and close to the Thames Link and Jubilee Line.

## **Features**

Two Bedroom Fully Furnished Two Floors Great Location 3-6 Month Let Bills Included