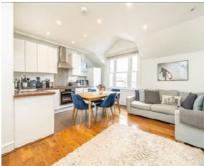

## Hemstal Road, NW6

£876 Per week

A fantastic two bedroom two bathroom duplex flat offering a bright and spacious reception room, master bedroom with ensuite shower room and close to the Thames Link and Jubilee Line.

## **Features**

Two Bedroom Fully Furnished Two Floors Great Location 3-6 Month Let Bills Included