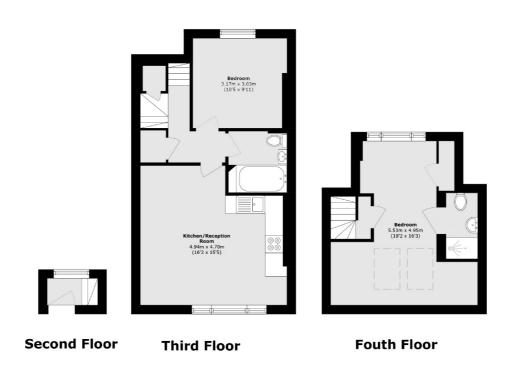

## Hemstal Road, London, NW6

Total area (approx.): 68.7 sq. m (739.4 sq. ft)

West Hampstead Lettings

106 West End Lane

London

NW6 2LS Lettings

020 7644 9301