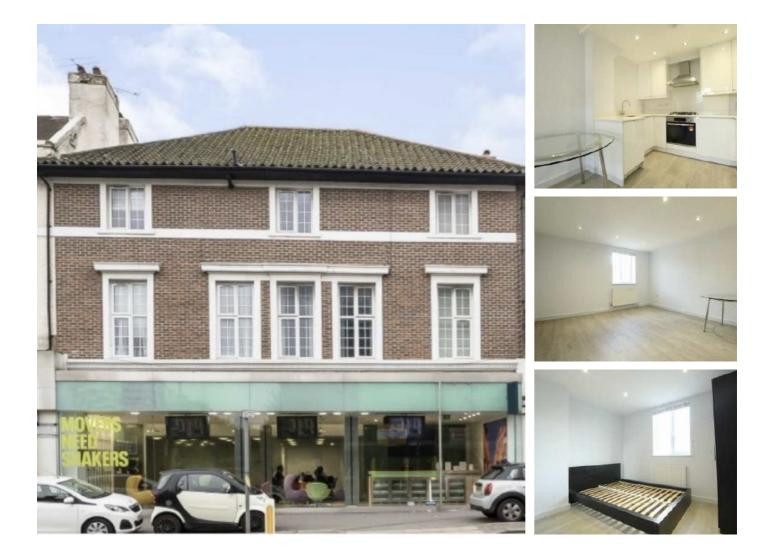

## Finchley Road, NW11 £438 Per week

A bright, well presented apartment with two good size double bedrooms, a large reception with wooden floors, open plan kitchen and modern bathroom.

Set amongst the shops and restaurants of Temple Fortune and being under half a mile to Golders Green tube. Marks & Spencers is conveniently located across the road.

## Features

Two Bedroom Open Plan Kitchen Bright Reception Wood Floors Second Floor Great Location Finchley Road, London, NW11

West Hampstead Lettings 106 West End Lane London NW6 2LS Lettings 020 7644 9301 Energy Rating: B. We aim to make our particulars both accurate and reliable. However they are not guaranteed; nor do they form part of an offer or contract. If you require clarification on any points then please contact us, especially if you're traveling some distance to view. Please note that appliances and heating systems have not been tested and therefore no warranties can be given as to their good working order.