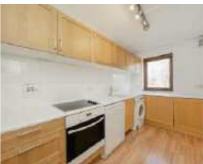

## Doulton Mews, NW6

£441 Per week

This spacious and well designed one bedroom mews features a generous reception room, a separate eat in kitchen and a dedicated storage room. The price includes heating and hot water, making it ideal for a couple or a single professional. Energy Rating: C.

## **Features**

One Double Bedroom Separate Kitchen Private Entrance Great Storage Double Glazed Balcony