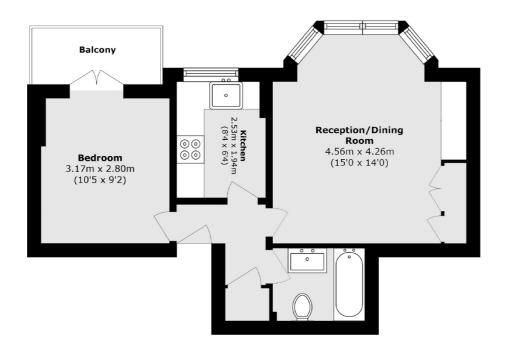

## Goldhurst Terrace, London, NW6

Total area (approx.): 39.2 sq. m (421.9 sq. ft) Balcony area (approx.): 3.4 sq. m (36.5 sq. ft)

West Hampstead Lettings

106 West End Lane

London

Lettings

NW6 2LS

020 7644 9301