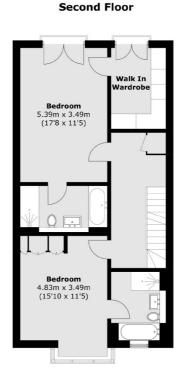

### **Features**

New Build House Four Double Bedrooms Four Bathrooms Ample Storage Private Garden Off Road Parking

First Floor

Total area (approx.): 205.5 sq. m (2,212.0 sq. ft)

Energy Rating: We aim to make our particulars both accurate and reliable. However they are not guaranteed; nor do they form part of an offer or contract. If you require clarification on any points then please contact us, especially if you're traveling some distance to view. Please note that appliances and heating systems have not been tested and therefore no warranties can be given as to their good working order.