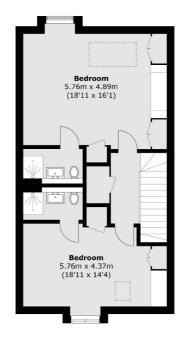

### **Features**

New Build House Four Double Bedrooms Four Bathrooms Ample Storage Private Garden Off Road Parking

First Floor

Total area (approx.): 205.5 sq. m (2,212.0 sq. ft)

Energy Rating: We aim to make our particulars both accurate and reliable. However they are not guaranteed; nor do they form part of an offer or contract. If you require clarification on any points then please contact us, especially if you're traveling some distance to view. Please note that appliances and heating systems have not been tested and therefore no warranties can be given as to their good working order.