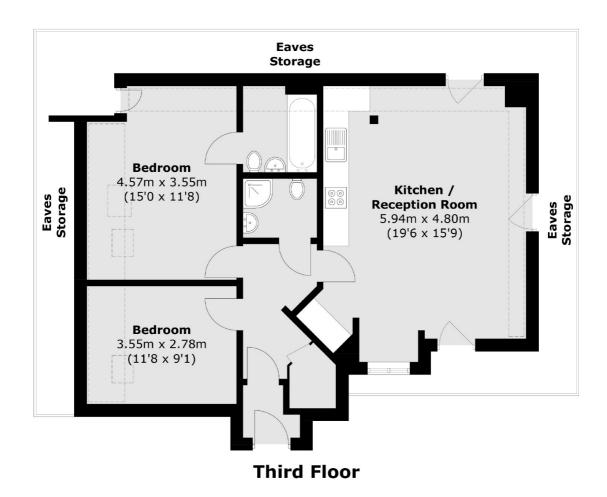

## Finchley Road, London, NW11

Total area (approx.): 73.3 sq. m (789.0 sq. ft) (Excluding Eaves Storage)

West Hampstead Lettings

106 West End Lane

London

Lettings

NW6 2LS

020 7644 9301