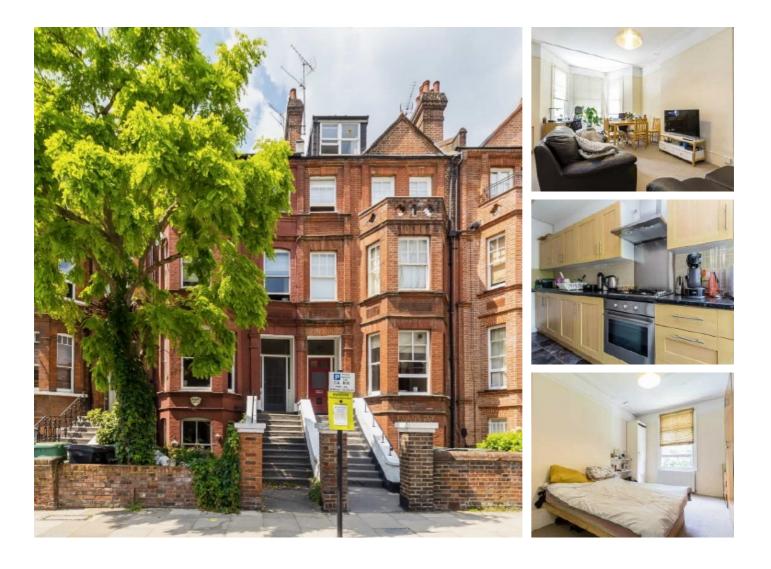

## Goldhurst Terrace, NW6 £426 Per week

An exceptionally spacious one double bedroom flat with an fully fitted en-suite and a seperate guest WC to let. This red bricked period house in the heart of South Hampstead and is perfect for a professional couple or a single occupant.

## Features

One Double Bedroom Large Reception Separate Fitted Kitchen First Floor Flat Separate W/C Period Conversion Goldhurst Terrace, London, NW6

West Hampstead Lettings 106 West End Lane London NW6 2LS Lettings 020 7644 9301 Energy Rating: C. We aim to make our particulars both accurate and reliable. However they are not guaranteed; nor do they form part of an offer or contract. If you require clarification on any points then please contact us, especially if you're traveling some distance to view. Please note that appliances and heating systems have not been tested and therefore no warranties can be given as to their good working order.