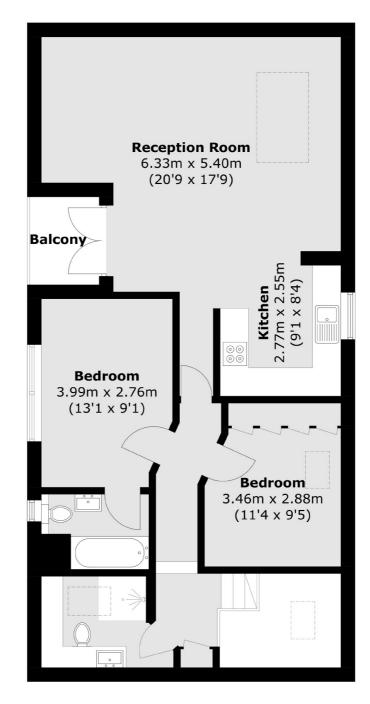

### Greencroft Gardens, London, NW6

#### **First Floor**

Total area (approx.): 81.1 sq. m (872.9 sq. ft) (Excluding Void)
Balcony area (approx.): 2.7 sq. m (29.1 sq. ft)

West Hampstead Lettings

106 West End Lane

London

Lettings

NW6 2LS

020 7644 9301