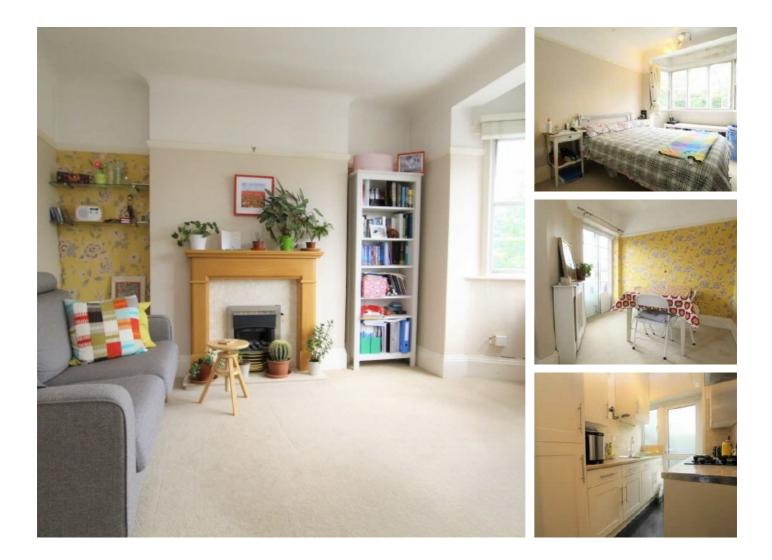

## Sherriff Road, NW6 £415 Per week

A well presented one bedroom apartment on the first floor of this small purpose built block. The apartment has a double reception with access to a private balcony and there's a garage available.

## Features

One Bedroom Double Reception Balcony Fitted Wardrobes Separate Kitchen Tiled Bathroom Sherriff Road, London, NW6

West Hampstead Lettings 106 West End Lane London NW6 2LS Lettings 020 7644 9301 Energy Rating: B. We aim to make our particulars both accurate and reliable. However they are not guaranteed; nor do they form part of an offer or contract. If you require clarification on any points then please contact us, especially if you're traveling some distance to view. Please note that appliances and heating systems have not been tested and therefore no warranties can be given as to their good working order.