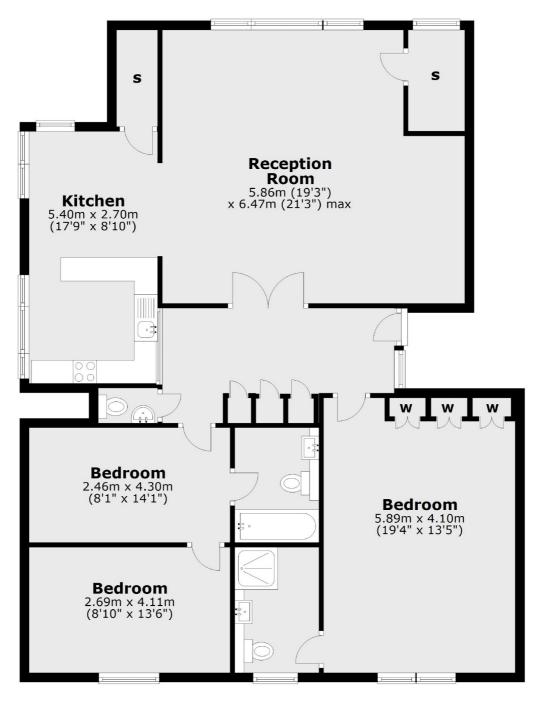

#### **Features**

1350 Square Feet Top Floor Stunning Atrium Reception Two Double Rooms Unfurnished Wooden Floors

#### **Third Floor**

Total area: approx. 125.6 sq. metres (1351.9 sq. feet)

West Hampstead Lettings

106 West End Lane

London

Lettings

NW6 2LS

020 7644 9301