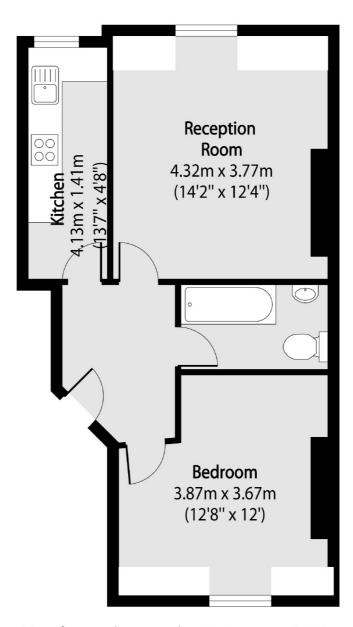

### **Third Floor**

Total area (approx): 45.61 sq m (491 sq. ft)

West Hampstead Lettings

106 West End Lane

London

Lettings

NW6 2LS

020 7644 9301