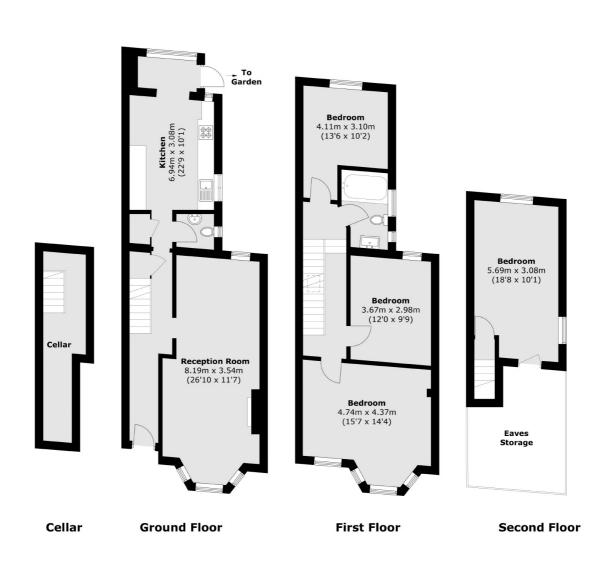

## **Features**

Four Bedrooms Double Reception Eat in Kitchen Wood Floors Private Garden Eaves Storage

## Solent Road, London, NW6

Total area (approx.): 131.7 sq. m (1,417.6 sq. ft)
Cellar: 9.1 sq. m (97.9 sq. ft)
(Excluding Eaves Storage)

West Hampstead Lettings

106 West End Lane

London

Lettings

NW6 2LS

020 7644 9301