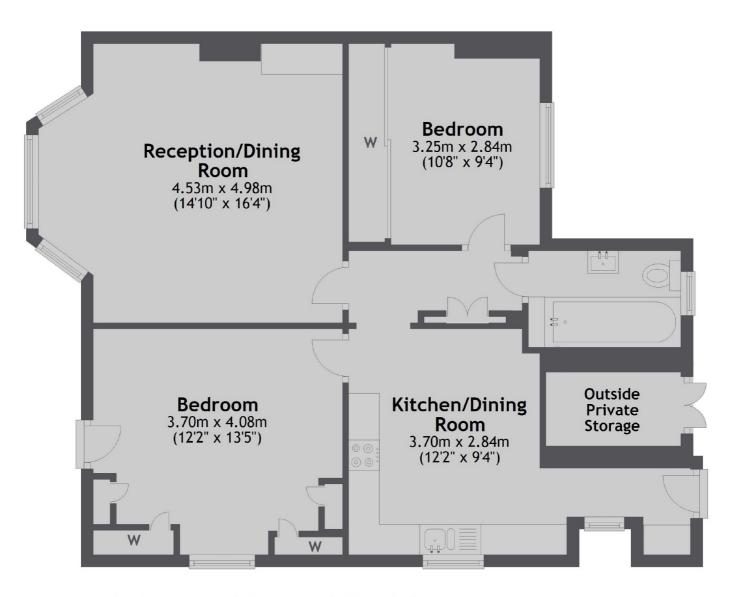

## Finchley Road, NW3

£553 Per week

A stunning ground floor two bedroom apartment on the prestigious and sought after portered B.A.M. Estate. The flat is rear facing and the property includes a modern kitchen, brand new flooring throughout and newly refurbished bathroom and direct access to communal gardens.

#### **Ground Floor**

Total area: approx. 67.3 sq. metres (724.0 sq. feet) Excluding Outside Storage

West Hampstead Lettings

106 West End Lane

London

Lettings

NW6 2LS

020 7644 9301