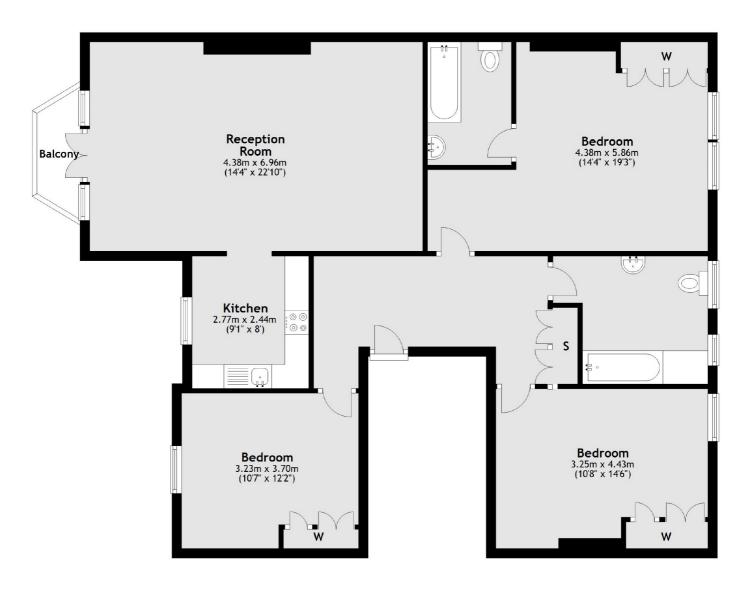

#### **Features**

Three Double Bedrooms Two Bathrooms Private Balcony Period Conversion Wood Floors Communal Gardens

#### Second Floor

Main area: Approx. 112.1 sq. metres (1206.2 sq. feet) Plus balconies, approx. 2.3 sq. metres (24.6 sq. feet)

West Hampstead Lettings

106 West End Lane

London

Lettings

NW6 2LS

020 7644 9301