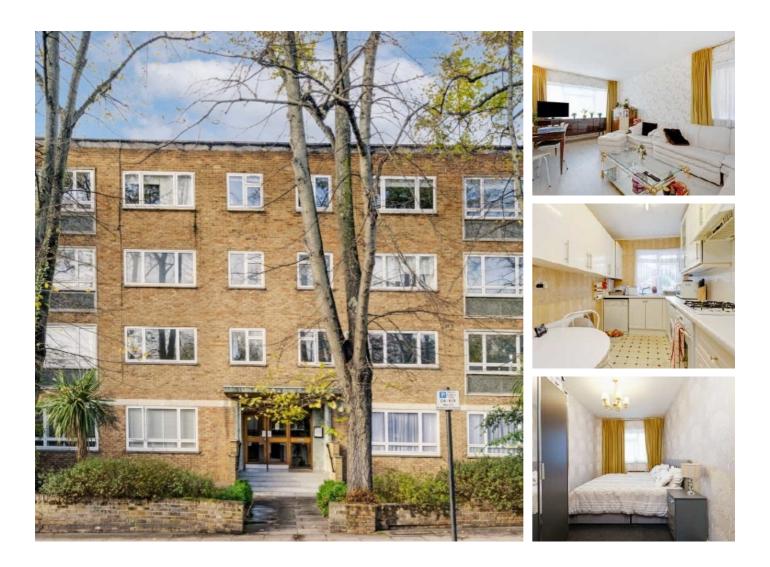

## Fairfax Road, NW6 £508 Per week

A spacious two double bedroom apartment on the ground floor set within this purpose built block. There is a separate kitchen, a bright reception room and a tiled bathroom.

The apartment is located close to Swiss Cottage Underground station and all local shops, cafés and supermarkets of Finchley Road. The well known Singapore Gardens restaurant is on the doorstep.

## Features

Two Double Bedrooms Purpose Built Block Separate Kitchen Close to Amenities Double Glazing Swiss Cottage Fairfax Road, London, NW6

West Hampstead Lettings 106 West End Lane London NW6 2LS Lettings 020 7644 9301 Energy Rating: D. We aim to make our particulars both accurate and reliable. However they are not guaranteed; nor do they form part of an offer or contract. If you require clarification on any points then please contact us, especially if you're traveling some distance to view. Please note that appliances and heating systems have not been tested and therefore no warranties can be given as to their good working order.