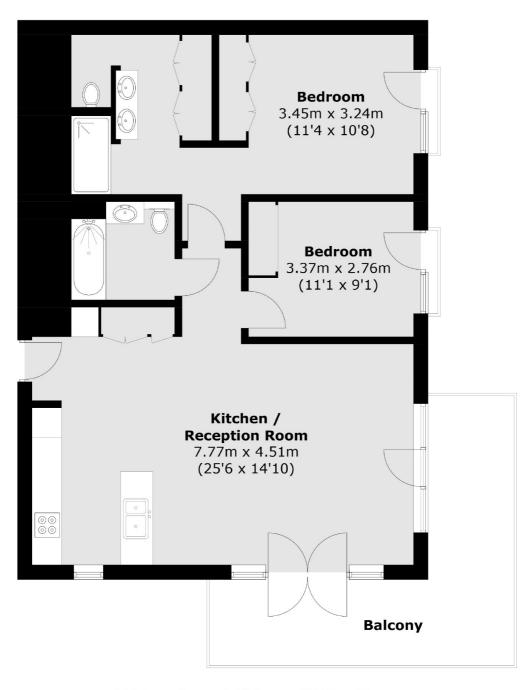

## Heritage Lane, London, NW6

Total area (approx.): 79.7 sq. m (857.8 sq. ft) Balcony: 17.4 sq. m (187.3 sq. ft)

West Hampstead Lettings

106 West End Lane

London

Lettings

NW6 2LS

020 7644 9301