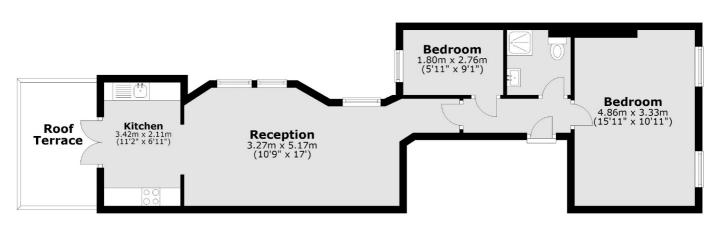

### Iverson Road, London, NW6

#### **First Floor**

Main area: Approx. 55.2 sq. metres (594.3 sq. feet)
Plus roof terrace, approx. 7.5 sq. metres (80.8 sq. feet)