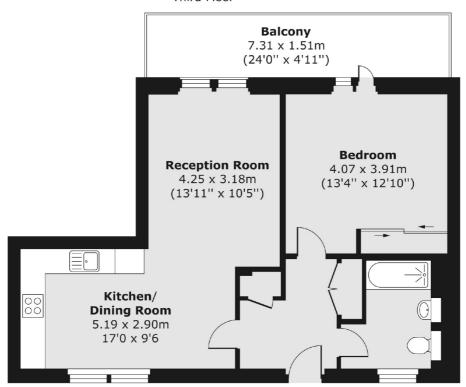

## Kingsgate Place, NW6

£438 Per week

Set on the top floor is this spacious one bedroom apartment within a modern development. This home comprises a open plan living kitchen with integrated appliances and bright reception room with access to a large balcony and rent inclusive of Gas.

#### **Features**

Top Floor Apartment Lift Access Private Large Balcony Gas Included Courtyard Communal Gardens Modern Apartment

#### Third Floor

Total area (approx.) 57.21 sq. m (616 sq. ft) Balcony (approx.) 11.04 sq. m (119 sq. ft)

West Hampstead Lettings

106 West End Lane

London

Lettings

NW6 2LS

020 7644 9301