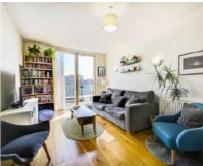

## Kingsgate Place, NW6

£438 Per week

Set on the top floor is this spacious one bedroom apartment within a modern development. This home comprises a open plan living kitchen with integrated appliances and bright reception room with access to a large balcony and rent inclusive of Gas.

#### **Features**

Top Floor Apartment Lift Access Private Large Balcony Gas Included Courtyard Communal Gardens Modern Apartment