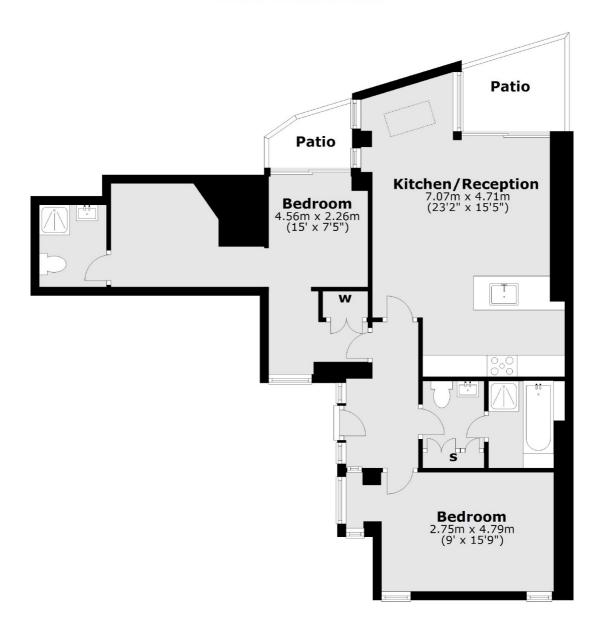

#### **Lower Ground Floor**

Total area: approx. 73.8 sq. metres (794.6 sq. feet)

West Hampstead Lettings

106 West End Lane

London

Lettings

NW6 2LS

020 7644 9301