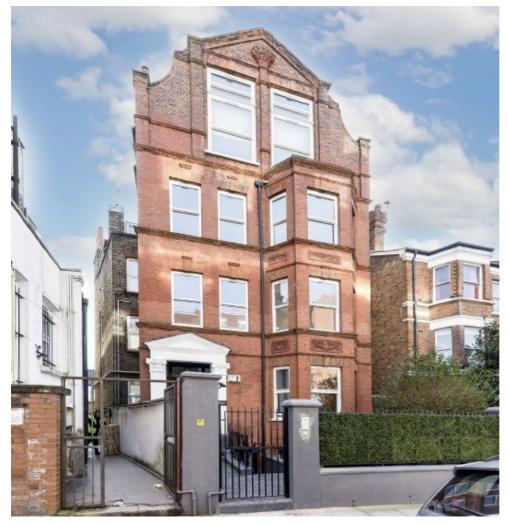

## Lithos Road, NW3

£715 Per week

A brand new apartment in a refurbished detached mansion block. The property has three double bedrooms, two bathrooms, a semi open plan kitchen reception, built-in storage arranged over one floor and a secure video access gated frontage.