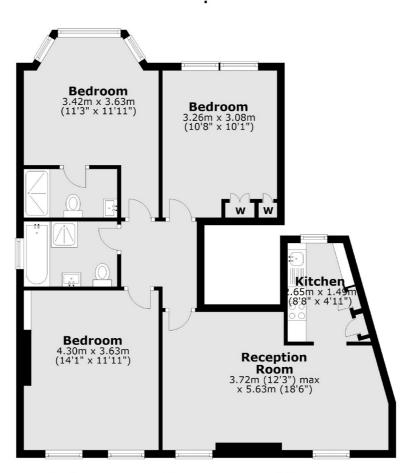

## Lithos Road, NW3

£715 Per week

A brand new apartment in a refurbished detached mansion block. The property has three double bedrooms, two bathrooms, a semi open plan kitchen reception, built-in storage arranged over one floor and a secure video access gated frontage.

## **Features**

Three Double Bedrooms Refurbished Mansion Block Two Bathrooms First Floor Flat Semi Open Plan Kitchen Very Secure

## Lithos Road, London, NW3

Total area: approx. 59.1 sq. metres (636.5 sq. feet)

West Hampstead Lettings

106 West End Lane

London

Lettings

NW6 2LS

020 7644 9301