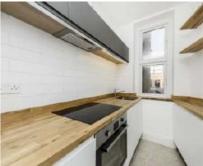

## Lithos Road, NW3

£715 Per week

A brand new apartment in a refurbished detached mansion block. The property has three double bedrooms, two bathrooms, a semi open plan kitchen reception, built-in storage arranged over one floor and a secure video access gated frontage.

## **Features**

Three Double Bedrooms Refurbished Mansion Block Two Bathrooms First Floor Flat Semi Open Plan Kitchen Very Secure