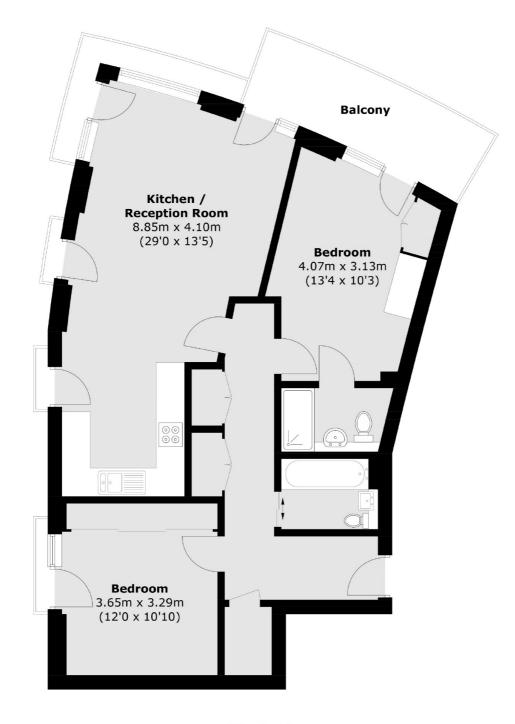

#### **Sixth Floor**

Total area (approx.): 78.4 sq. m (843.9 sq. ft)

West Hampstead Lettings

106 West End Lane

London NW6 2LS

Lettings

020 7644 9301