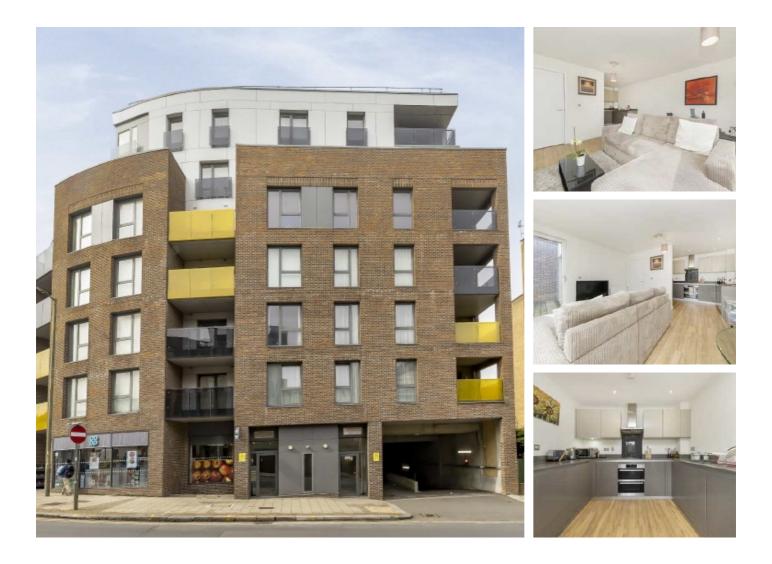

## Finchley Road, NW11 £415 Per week

Set on the fourth floor is this immaculate one bedroom, one bath apartment boasting open-plan living space with a private balcony. Can include a parking space.

Close to Golders Green tube, Cricklewood Thameslink and a number of bus routes on the doorstep. There is also the open spaces of Hampstead Heath and Golders Hill Park close by.

#### Features

One Bedrooms One Bathrooms Lift Balcony Communal Roof Terrace Parking