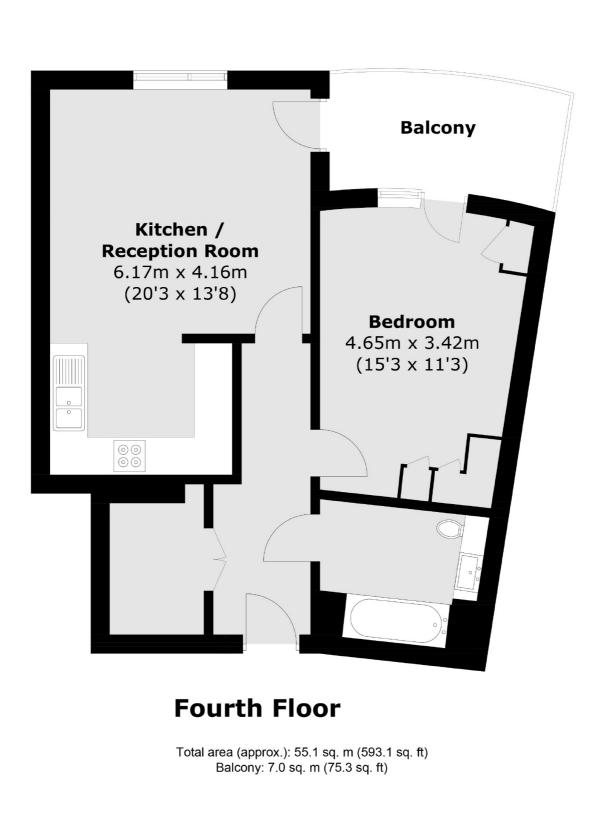

## Finchley Road, NW11 £415 Per week

Set on the fourth floor is this immaculate one bedroom, one bath apartment boasting open-plan living space with a private balcony. Can include a parking space.

Close to Golders Green tube, Cricklewood Thameslink and a number of bus routes on the doorstep. There is also the open spaces of Hampstead Heath and Golders Hill Park close by.

#### Features

One Bedrooms One Bathrooms Lift Balcony Communal Roof Terrace Parking