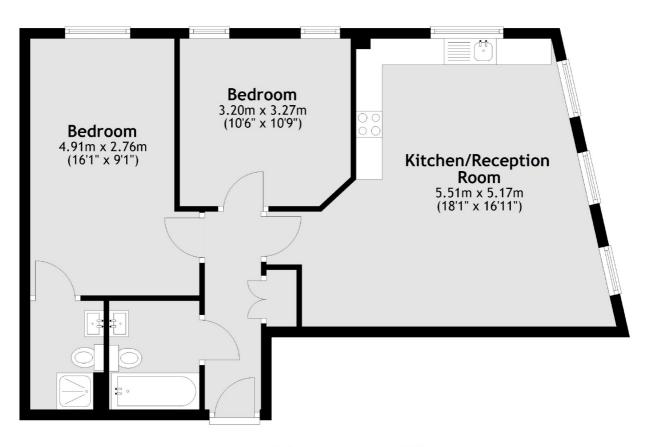

## Alberon Gardens, NW11

£461 Per week

A spacious two double bedroom apartment with two bathrooms located on the first floor (with lift) in this purpose built building. The property also benefits from allocated parking

#### **Features**

Two Double Bedrooms Allocated Parking Open Plan Two Bathrooms Lift First Floor

### First Floor

Total area: approx. 65.2 sq. metres (701.4 sq. feet)

West Hampstead Lettings

106 West End Lane

London

Lettings

NW6 2LS

020 7644 9301