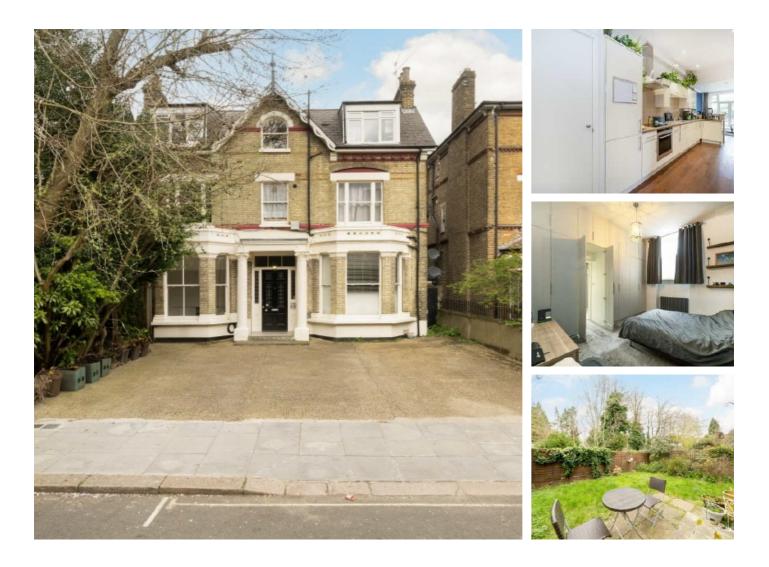

## Acol Road, NW6 £484 Per week

A beautifully presented one bedroom garden flat on the ground floor of this period conversion with an open plan kitchen living area, large bedroom and modern bathroom. The property also comes with one off road parking space.

Located on a quiet leafy street in South Hampstead with easy access to both West End Lane and Finchley Road.

#### Features

Private Garden Off Road Parking Underfloor Heating In Bathroom Gas & Electricity Smart Meters Open Plan Living Area Built In Storage