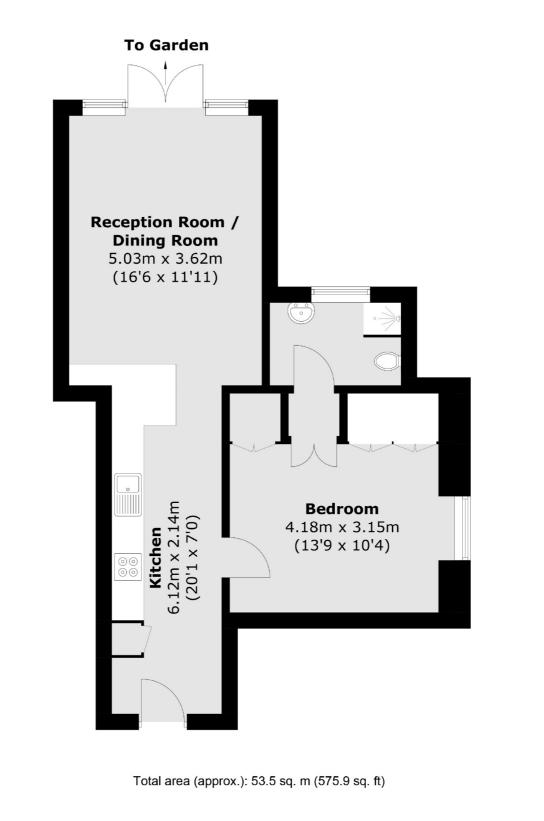

## Acol Road, NW6 £484 Per week

A beautifully presented one bedroom garden flat on the ground floor of this period conversion with an open plan kitchen living area, large bedroom and modern bathroom. The property also comes with one off road parking space.

#### Features

Private Garden Off Road Parking Underfloor Heating In Bathroom Gas & Electricity Smart Meters Open Plan Living Area Built In Storage