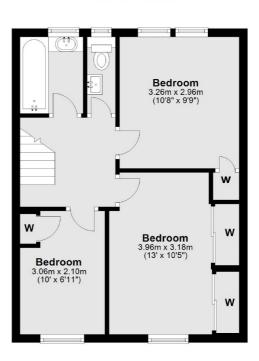

### **Second Floor**

Total area: approx. 79.5 sq. metres (855.5 sq. feet)

West Hampstead Lettings

106 West End Lane

London

Lettings

NW6 2LS

020 7644 9301

## Cavendish Close, NW6

£646 Per week

A beautifully presented three double bedroom duplex apartment with a Juliette balcony, overlooking the communal gardens. The apartment benefits from a bright reception and separate kitchen.

### **Features**

Three Double Bedrooms Bright Reception Separate Kitchen Duplex Juliette Balcony Communal Gardens