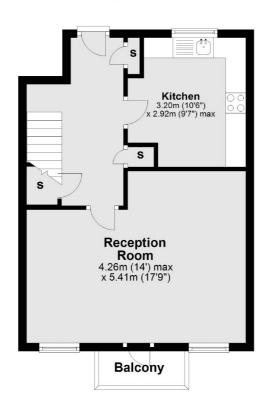

#### **First Floor**

## Cavendish Close, NW6

£646 Per week

A beautifully presented three double bedroom duplex apartment with a Juliette balcony, overlooking the communal gardens. The apartment benefits from a bright reception and separate kitchen.

### **Features**

Three Double Bedrooms Bright Reception Separate Kitchen Duplex Juliette Balcony Communal Gardens