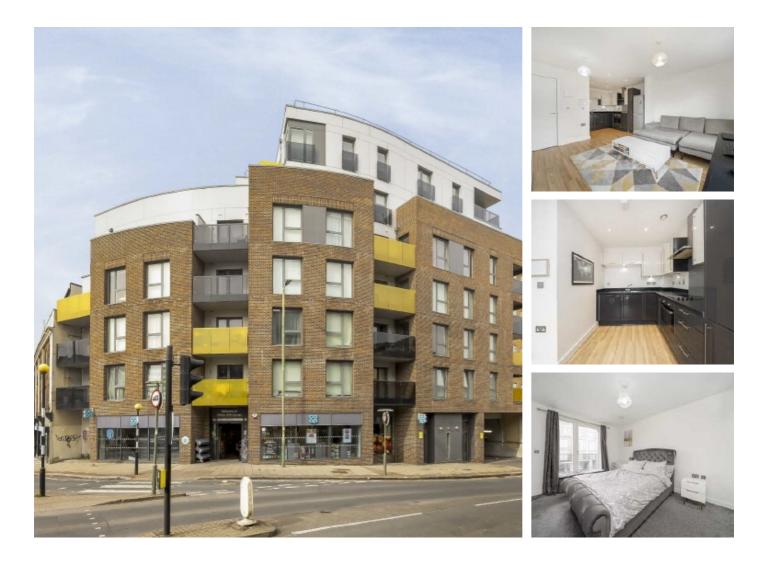

## Finchley Road, NW11 £450 Per week

Set on the 2nd floor (with a lift) of this new development is this immaculate one bedroom, one bath apartment boasting open-plan living space with a private balcony.

Close to Golders Green tube, Cricklewood Thameslink and a number of bus routes on the doorstep. There is also the open spaces of Hampstead Heath and Golders Hill Park close by.

## Features

One Bedroom One Bathroom Open Plan Kitchen Living Private Balcony Communal Roof Terrace Lift Finchley Road, London, NW11

Main area: Approx. 57.1 sq. metres (614.8 sq. feet) Plus balconies, approx. 6.2 sq. metres (67.1 sq. feet)