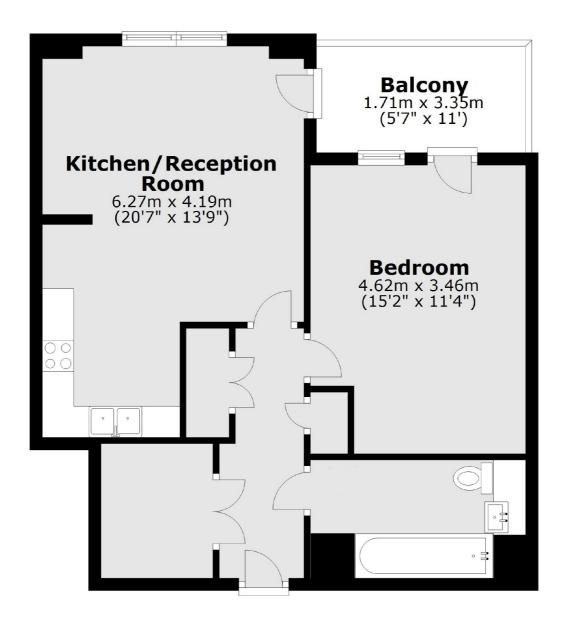

## Features

One Bedroom One Bathroom Open Plan Kitchen Living Private Balcony Communal Roof Terrace Lift Finchley Road, London, NW11

Main area: Approx. 57.1 sq. metres (614.8 sq. feet) Plus balconies, approx. 6.2 sq. metres (67.1 sq. feet)