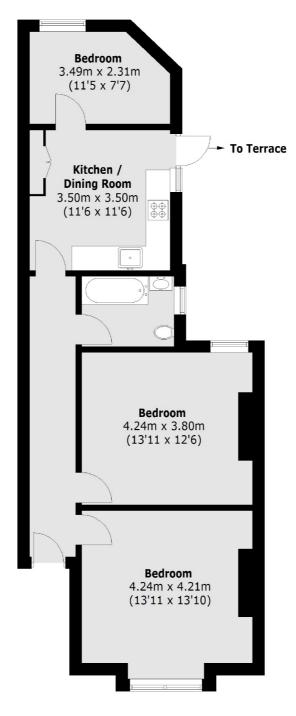

## Mill Lane, London, NW6

**First Floor** 

Total area (approx.): 68.2 sq. m (734.1 sq. ft)

West Hampstead Lettings

106 West End Lane

London NW6 2LS

Lettings

020 7644 9301