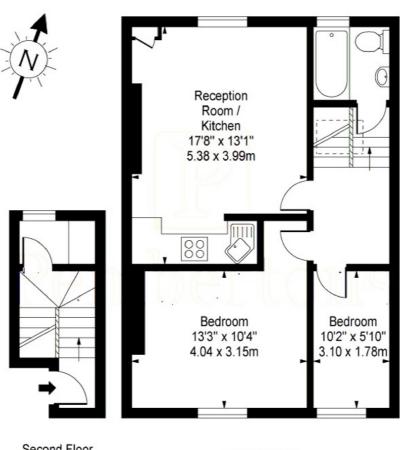

## Belsize Road, South Hampstead, NW6 4BG

Second Floor Entrance

Second Floor

#### Approx Gross Internal Area 625 Sq Ft - 58.06 Sq M

For Illustration Purposes Only - Not To Scale Floor plan by www.nogaphotostudio.com Ref: No. 649