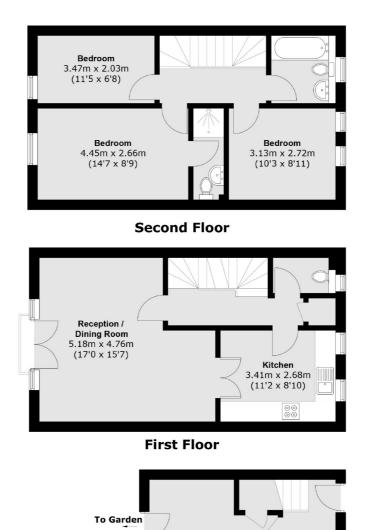

## Drake Close, SE16

Three bedroom semi detached house split over three floors with open plan reception room, two bathrooms, private garden and parking to the front.

Drake Close is located close to Surrey Water and Russia Dock woodland and Canada Water tube.

## Frank Harris

**Garage** 5.52m x 2.73m (18'1 x 8'11)

Total area (approx.): 112.0 m (1,205.5 sq. ft)

Frank Harris & Co. Tower Bridge 205 Tooley Street, London, SE1 2JX 020 7234 0880 towerbridgelettings@frankharris.co.uk