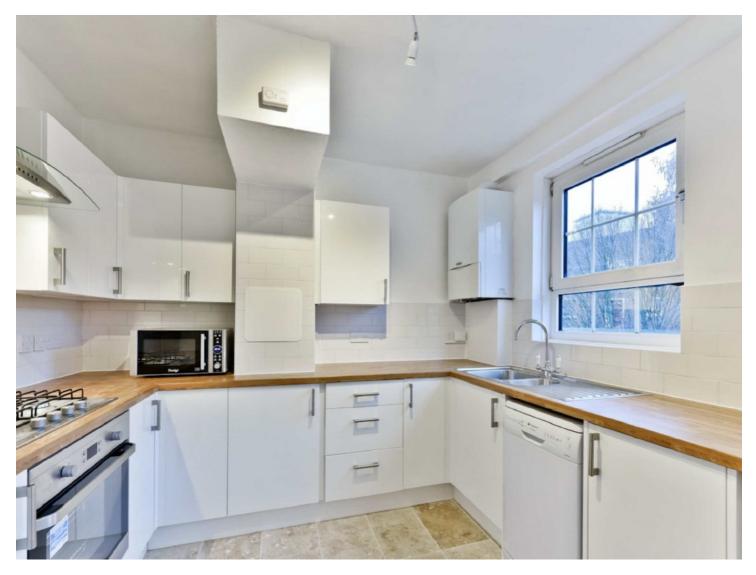

## George Row, SE16

£1,850 pcm

A split level top floor one bedroom apartment that was recently refurbished with a separate kitchen.

Oliver House is located near the popular Maltby Street Market. A small but busy market that offers fresh produce like breads, cakes, meats and cheeses sitting in and around the atmospheric Victorian rail arches of the Ropewalk.