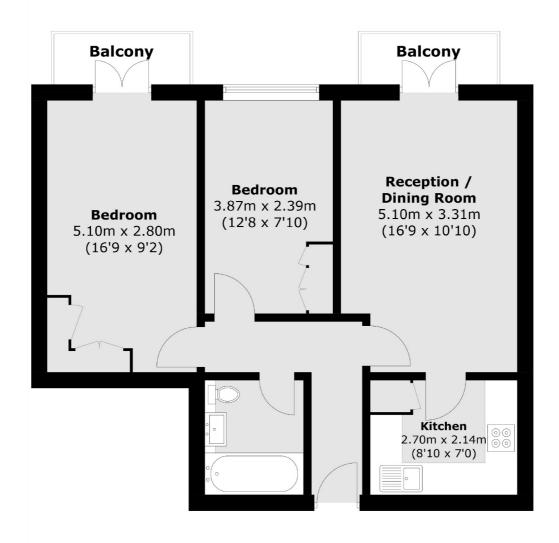

## Frank Harris —— & Co.

Total area (approx.): 58.8 sq. m (632.9 sq. ft) Balcony area : 4.8 sq. m (51.6 sq. ft)

Frank Harris & Co. Tower Bridge & Bermondsey 205 Tooley Street, London, SE1 2JX 020 7234 0880 towerbridgelettings@frankharris.co.uk