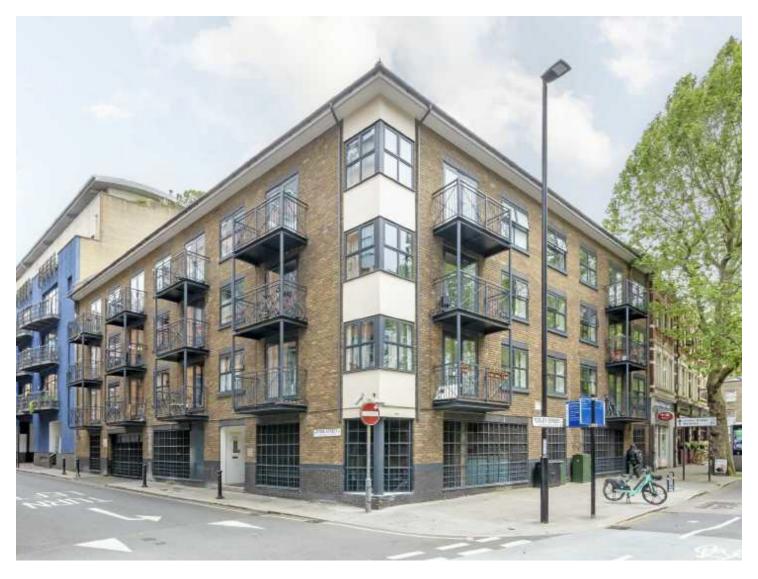

## Shad Thames, SE1

£577 Per week

Two bedroom apartment with private balcony, recently refurbished bathroom and built in storage. Within a secure purpose built apartment block.

Fountain Court is located on the corner of Lafone Street and Tooley Street. Close to Shad Thames with has a choice of many bars and restaurants.

- Two Bedrooms Second Floor Built In Storage •
- Private Balcony Wood Flooring Secure Entry •