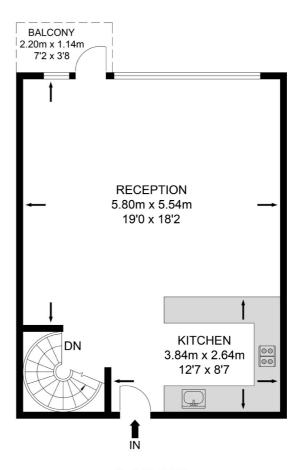

## Florin Court

1st FLOOR

Ø Z

APPROX. FLOOR AREA INC. BALCONY 91.78 SQ.M. (987.92 SQ.FT.) 2nd FLOOR

APPROX. LIVING AREA 89.27 SQ.M. (960.89 SQ.FT.)

Whilst every attempt has been made to ensure the accuracy of the floor plan contained here, measurements of doors, windows, rooms and any other items are approximates and no responsibility is taken for any error, omission or mis-statement. this plan is for illustrative purposes only and should be used as such by any prospective purchaser. the service, system and appliances shown have not been tested and no guarantee as to their operability or efficiency can be given.