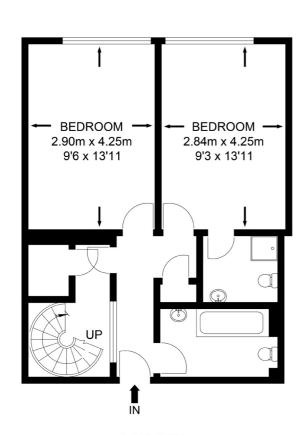

## Florin Court

1st FLOOR

Ø Z

APPROX. FLOOR AREA INC. BALCONY 91.78 SQ.M. (987.92 SQ.FT.) 2nd FLOOR

APPROX. LIVING AREA 89.27 SQ.M. (960.89 SQ.FT.)

Whilst every attempt has been made to ensure the accuracy of the floor plan contained here, measurements of doors, windows, rooms and any other items are approximates and no responsibility is taken for any error, omission or mis-statement. this plan is for illustrative purposes only and should be used as such by any prospective purchaser. the service, system and appliances shown have not been tested and no guarantee as to their operability or efficiency can be given.