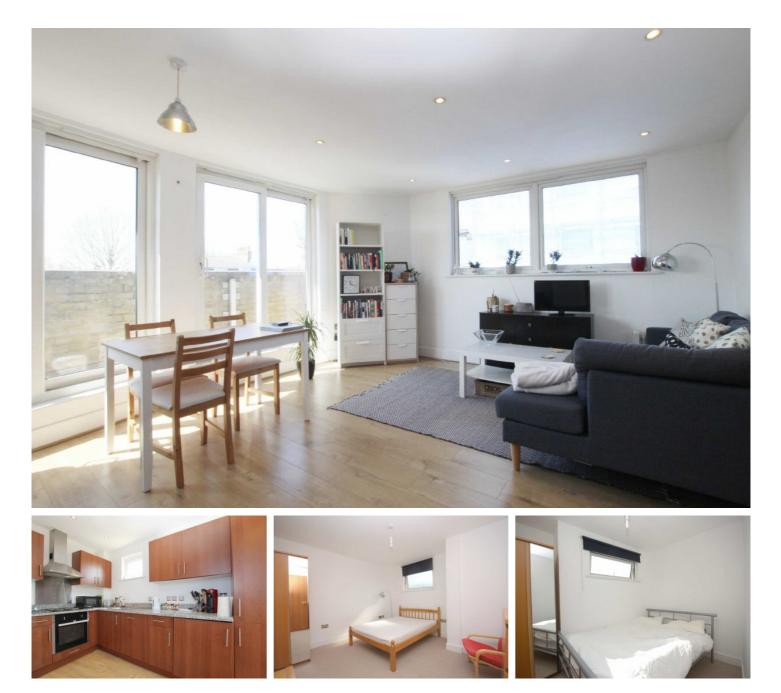

## Bermondsey, SE1

A two bedroom two bathroom apartment with open plan reception, wood flooring and Juliet balcony.

Alscot Road is located close to Grange Road, home to Amisha, serving classic Italian pizza and pasta. Easy access to buses and Bermondsey station 0.7 miles away.

- Two Bedrooms Two Bathrooms Open Plan Reception •
- Split Level Wood Floor Close to transport •

£2,200 pcm