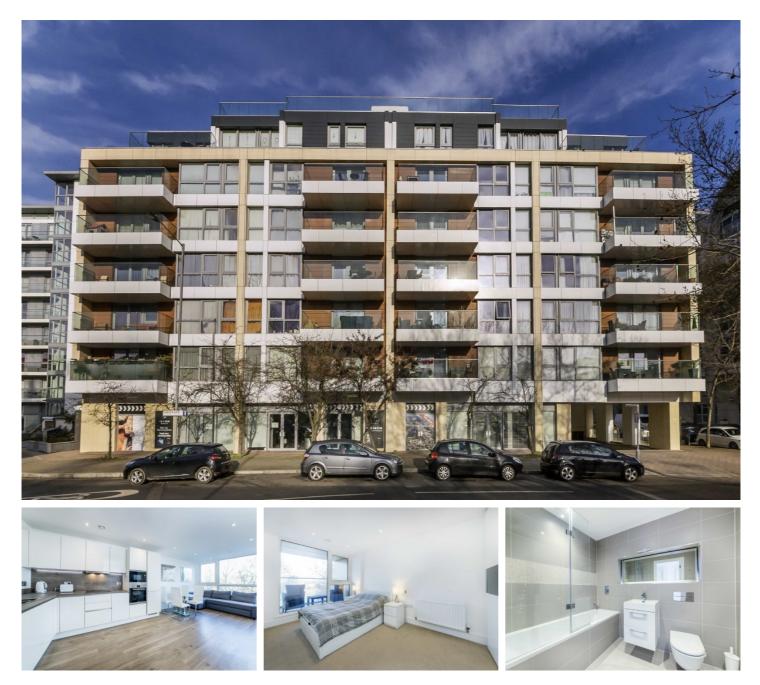

## Rope Street, SE16

£415 Per week

Modern apartment with views of Greenland Dock, open plan reception, private balcony and communal roof terrace.

Located under half a mile from Canada Water and about half a mile form Surrey Quays station. Close to popular Hawker House.

- One Bedroom Open Plan Wooden Flooring •
  Private Balcony Communal Roof Terrace Porter Service •