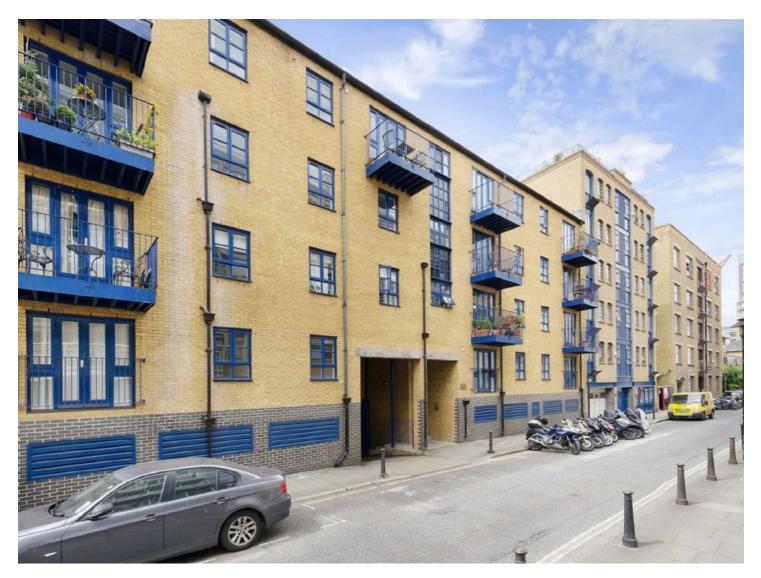

## Shad Thames, SE1

£461 pcm

A first floor one bedroom apartment with open plan reception and juliet balcony. With wood style flooring and secure entry.

Thames Heights is located on Gainsford Street moments from popular Shad Thames. Shad Thames is an iconic area of SE1 known for it's riverside restaurants such as The Chop House and Le Pont de la Tour.

- One Bedroom Apartment 
  Open Plan Reception 
  Fitted Appliances
- Wood Flooring Juliet Balcony Secure Entry •