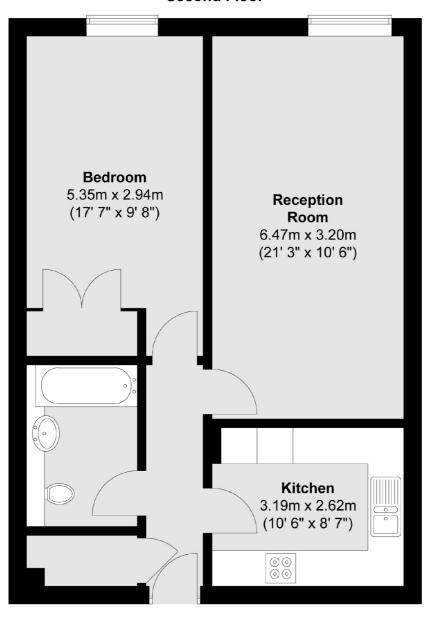

## **Second Floor**

Total area (approx.) : 58.1 sq. m (625 sq. ft)

Frank Harris & Co. Tower Bridge & Bermondsey 205 Tooley Street, London, SE1 2JX 020 7234 0880 towerbridgelettings@frankharris.co.uk

Energy Rating: . We aim to make our particulars both accurate and reliable. However they are not guaranteed; nor do they form part of an offer or contract. If you require clarification on any points then please contact us, especially if you're traveling some distance to view. Please note that appliances and heating systems have not been tested and therefore no warranties can be given as to their good working order.