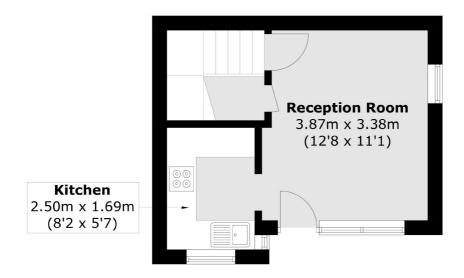

## **Ground Floor**

Total area (approx.): 43.0 sq. m (462.9 sq. ft)

Frank Harris & Co. Tower Bridge & Bermondsey 205 Tooley Street, London, SE1 2JX 020 7234 0880 towerbridgelettings@frankharris.co.uk

Energy Rating: . We aim to make our particulars both accurate and reliable. However they are not guaranteed; nor do they form part of an offer or contract. If you require clarification on any points then please contact us, especially if you're traveling some distance to view. Please note that appliances and heating systems have not been tested and therefore no warranties can be given as to their good working order.