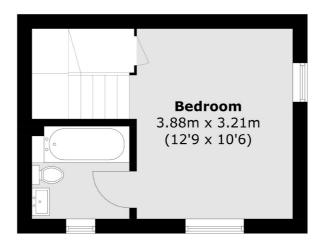

## Frank Harris

& Co. —



, **SE**1 £403 Per week

Spacious one bedroom end of terrace house, with private garden and allocated parking space.



Well located for the numerous bus routes of the Old Kent Road. London Bridge and Bermondsey are the closest underground stations.

- End Terraced House
  Good natural light
  Parking space
  Small garden
  Well furnished
  Wood flooring to living room





## Frank Harris

& Co. -



**First Floor** 



## **Ground Floor**

Total area (approx.): 43.0 sq. m (462.9 sq. ft)

Frank Harris & Co. Tower Bridge & Bermondsey 205 Tooley Street, London, SE1 2JX 020 7234 0880 towerbridgelettings@frankharris.co.uk

Energy Rating: . We aim to make our particulars both accurate and reliable. However they are not guaranteed; nor do they form part of an offer or contract. If you require clarification on any points then please contact us, especially if you're traveling some distance to view. Please note that appliances and heating systems have not been tested and therefore no warranties can be given as to their good working order.