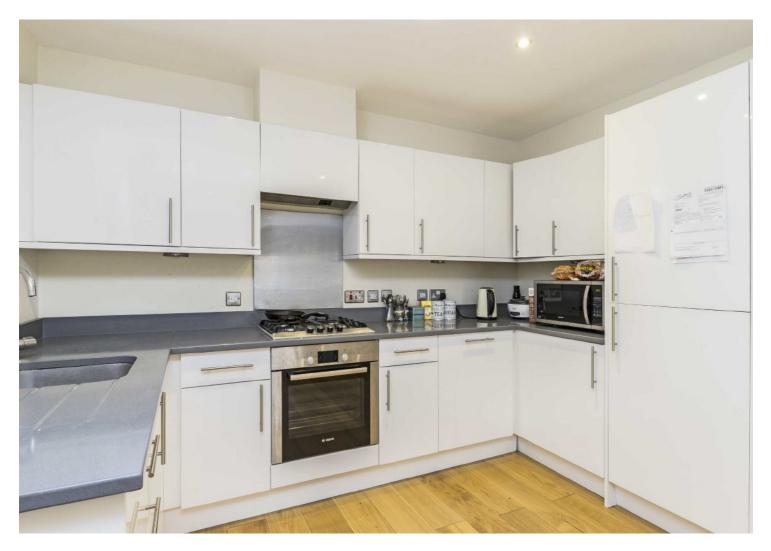

## Magdalen Street, SE1

£3,000 pcm

This stunning two bedroom, two bathroom, 830 sq ft lateral apartment is situated in the unique development of Lion Court. The entrance leads through to an open plan reception room and kitchen with all modern integrated appliances and a Juliette balcony.