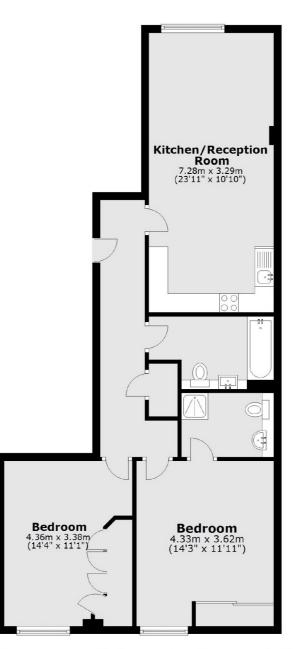

## Frank Harris

Total area: approx. 76.8 sq. metres (827.1 sq. feet)

Frank Harris & Co. Tower Bridge & Bermondsey 205 Tooley Street, London, SE1 2JX 020 7234 0880 towerbridgelettings@frankharris.co.uk

Energy Rating: . We aim to make our particulars both accurate and reliable. However they are not guaranteed; nor do they form part of an offer or contract. If you require clarification on any points then please contact us, especially if you're traveling some distance to view. Please note that appliances and heating systems have not been tested and therefore no warranties can be given as to their good working order.