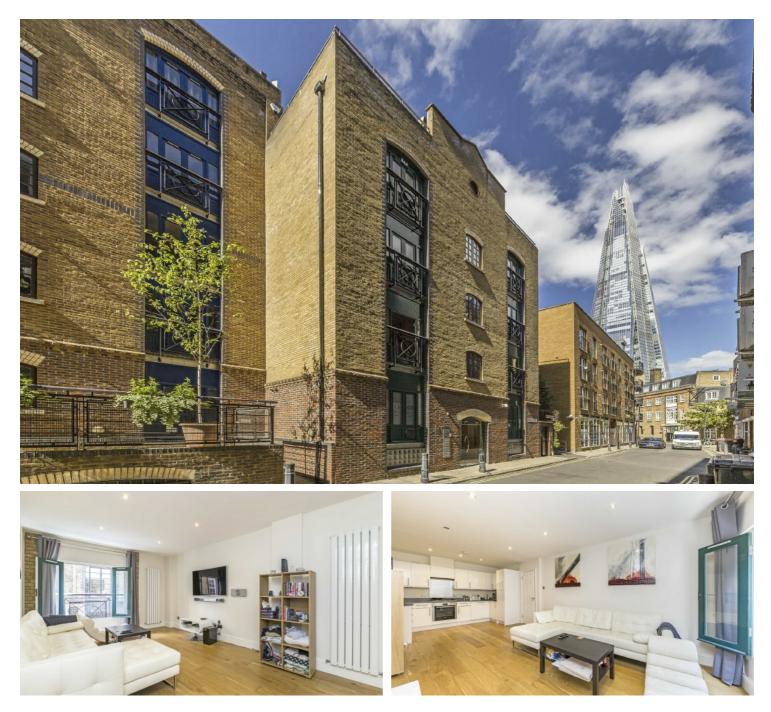

## Magdalen Street, SE1

£3,000 pcm

This stunning two bedroom, two bathroom, 830 sq ft lateral apartment is situated in the unique development of Lion Court. The entrance leads through to an open plan reception room and kitchen with all modern integrated appliances and a Juliette balcony.

The master bedroom has an en-suite bathroom and both bedrooms have large custom-fitted wardrobes. The property benefits from a communal garden and comes with one secure off-street car parking space

This secure entry development is moments from London Bridge station and all the local amenities of vibrant Bermondsey Street. Situated directly between London Bridge and Tower Bridge, the property is walking distance from The Shard, Shad Thames and the riverside dining at More London and Butlers Wharf.

- Two bedrooms Two Bathrooms Communal Garden •
  Secure Parking Wood Floors Furnished •