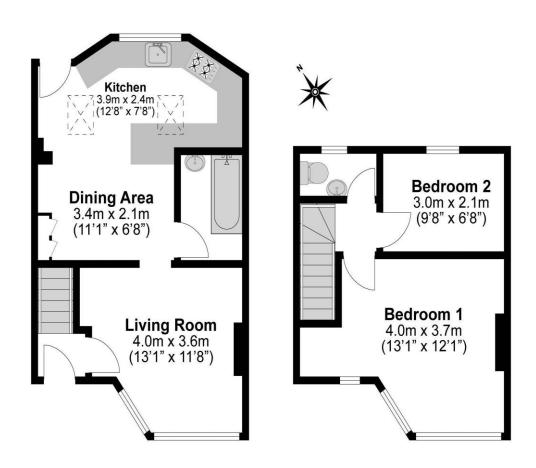

## **Total Approximate Floor Area**

753 Square feet 70 Square metres

Illustrations are for identification purposes only, measurements are approximate, not to scale.

To view this property please contact Langhams Estate Agents